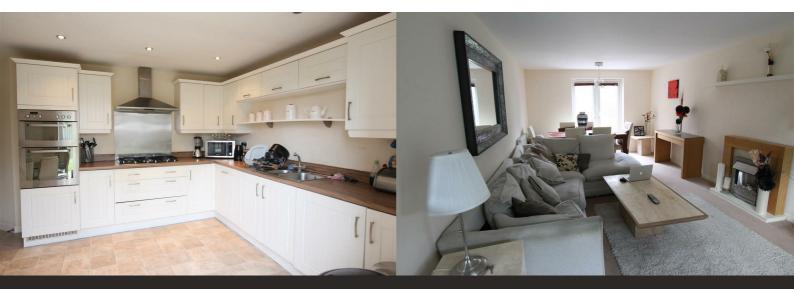

With accommodation which comprises of entrance hallway with downstairs cloak room, lounge, separate dining room/study, kitchen diner and to the first floor are 4 good sized bedrooms, master with en suite and family bathroom. Open plan to front and an enclosed garden to rear with driveway leading to single garage.